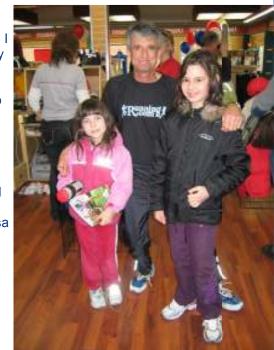

Staff
Donna Bell,
Executive Director
Diana Stevens,
Program Manager

Olympic Marathon Gold and Silver Medalist Frank Shorter with Michelle and Rockford McKay

### Meeting Frank Shorter; My Dad's Running Hero By Michelle McKay

Before spring break my family and I went on a trip to Rochester, MN. The reason we were going to Rochester was because there was a grand opening of a new Running Room store and former Olympian Frank Shorter was going to be there.

When my Dad first found out about possibly meeting Frank Shorter, he got really excited. My Dad watched Frank Shorter run the marathon at the 1976 Olympics in Montreal. I wonder if it was in black and white? So before all of us had a say if we wanted to go, we were packing for our long trip. Vanessa and I didn't argue with Dad because he said we could get out of school for three days. Bonus!

So by the next morning we had left on our trip. Everyone was tired of driving so we stayed the night in Fargo. In the morning we left for Minneapolis, Minnesota. I had never been to Minnesota before so I was shocked with how hilly it was. When we got to Minneapolis we decided to spend the night there. It was fun because we made Dad go to go give it to Vanessa. I was sure Vanessa would like his to Mall of America. We also made Dad buy Mom and us a lot of stuff. He also took us to the amusement park in the Mall. I was amused at how much it was going to cost Dad to see Frank Shorter.

In the morning we were off again, this time to Rochester. When we got there we went straight to the Running Room. Finally we found the place. An employee was there to greet us at the door. He asked us if we needed any help. Dad told him that we drove all the way from Winnipeg just to see Frank Shorter. The employee told us that he had just ran to his hotel for lunch. We did some shopping and then came back, this time Frank was there. The same employee came to us and told us that he would but, we had to be right back. When he came back he had Frank Shorter with him. When Frank greeted us, he kept saying, "And you came all the way from Canada to see me!" My Mom, Vanessa, and Samara were in the van and were still rolling their eyes. When I told Frank, Vanessa wanted to meet him too! He said to bring her in. So, she met him and got some things autographed.

We found out that there was a run that evening and Frank was running in it. Frank asked Vanessa if she was going to run and she nodded yes. So we went back to our hotel and got ready for it. Vanessa wanted to come but she said she was real tired and changed her mind about running.

When we got back to the store for the race, the store's manager cut the ribbon. It was boring to hear the mayor and more old guys talk but the store was officially open!

The run finally started and my Dad and I were running the 1.5 mile course. The course was nice because it followed the river in Rochester. People were so nice because they cheered everyone running. It felt like a race at home.

When we had finished the race we got a participant's medal. We finished ahead of Frank because he ran in the 3 mile run. My Dad was pretty proud of himself because he got to the finish before Frank. I think he forgot Frank ran twice as far as he did. After Frank was done, we got another picture taken with him. He must have been getting tired of Dad.

Then Frank asked, "Where's Vanessa?" We told him that she wanted to stay at the hotel because she was tired. Then Frank pulled out his finisher's medal and said to medal, but I mentioned to Frank that she would love his Olympic gold medal! He laughed so hard. So when everything settled down, Frank said bye to us.

When I told Mom and Vanessa about the medal, they were stunned! My Mom said, " Make sure you don't get them mixed up." We made sure that we wouldn't mix up

the medals. It was super awesome and I wanted to stay in Rochester another night go home. When we finally got home, I think Dad hung Frank's medal in his room. I asked Vanessa where her medal was. She said, "I don't know. DON'T tell Dad!"