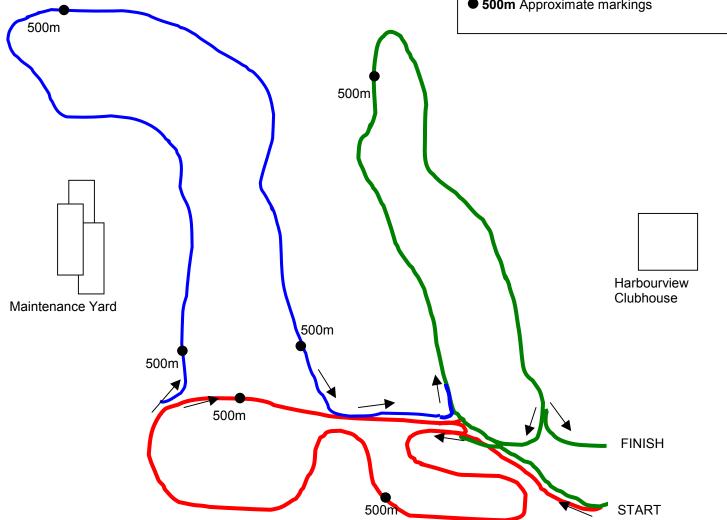

## 2006 Athletics Manitoba Provincial **Cross Country Championships** - Course Map -Kilcona Park / Harbourview Golf Club

#### LEGEND

2 km (Pee Wee & Bantam Female & Male)

2 Laps Green

3 km (Midget Female & Male, Juvenile Female)

1 Lap Red, Blue, Green

**5 km** (Juvenile Male & Junior Female)

1 Lap Red, Green

1 Lap Red, Blue, Green

6 km (Senior & Master Female)

2 Laps Red, Blue, Green

**8 km** (Junior Male)

2 Laps Red, Blue, Green

1 Lap Red, Green

10 km (Senior & Master Male)

1 Lap Green

3 Laps Red, Blue, Green

500m Approximate markings