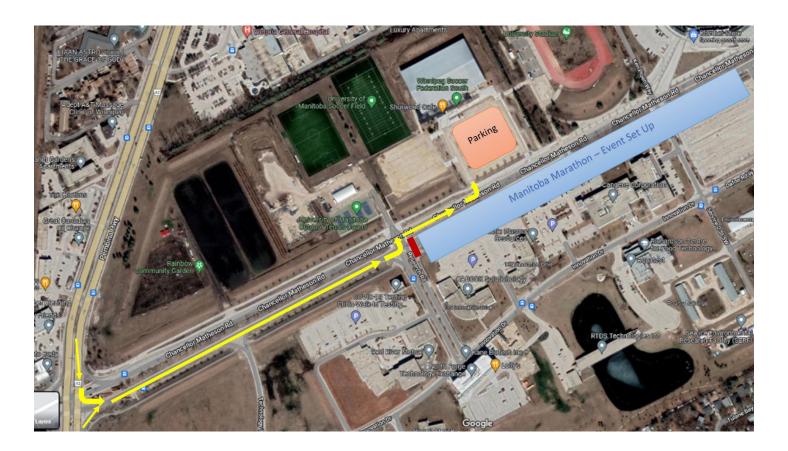

### IMPORTANT NOTE REGARDING EVENT PARKING

Because this event is being held on the same weekend as the Manitoba Marathon, traffic in the area will be somewhat restricted.

All attendees will be required to turn onto Chancellor Matheson Rd from Pembina Hwy to approach the facility, as University Crescent will be closed.

A barricade will be set up at the lights, on the eastbound side of Research Road. Event attendees will turn at the lights onto the other side of the median, and then continue towards the facility along the westbound side of Research Road until reaching the regular soccer complex parking lot.