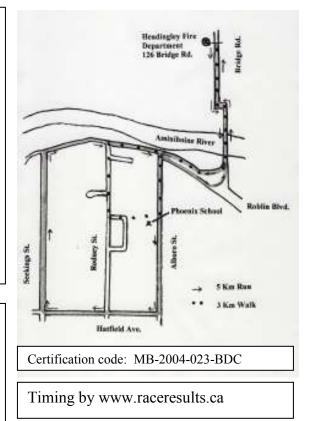

|  |  |  |  |
| Athletics Man. Member                            | \$20.00 (by May 12)                                                              |  |  |  |  |
| School Group:                                    | \$20.00/person                                                                   |  |  |  |  |
| Race Fee after May 12:                           | Pre registered by May 12<br>\$25.00 (t-shirt available while<br>quantities last) |  |  |  |  |

Date

Make cheques payable to: Headingley Fire Department Pick-up and Drop-off Locations:

- 1- Headingley Foods: 8515 Roblin Blvd
- 2- R.M. of Headingley: 1-126 Bridge Rd
- 3- Headingley Community Centre: 5353 Portage
- 4- Pacific Junction School: 715 Cathcart St.
- 5- Running Room: 1875 Grant Ave

6 Wescana St Headingley, Mb. R4J 1B5