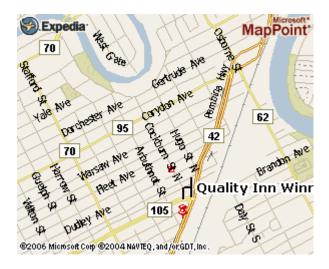

## 2006 Hershey's Track & Field Provincial Finals Meet Hotel

Special rates have been secured at the Quality Inn in Winnipeg for the Hershey's Track & Field Provincial Finals June 16 & 17. Take advantage of the location (only 5 minutes from Grant Park High School) and the great amenities this hotel offers. When booking please mention that you are with the Hershey's Track & Field program and you will receive the special rate of \$79.99

## Quality Inn – Winnipeg 635 Pembina Hwy (204) 453-8247

Free Full Hot Breakfast included in your night stay. The hotel is entirely renovated. Free wireless high-speed internet access. Free local calls. Free newspaper and free bottle water, free copy and fax service.